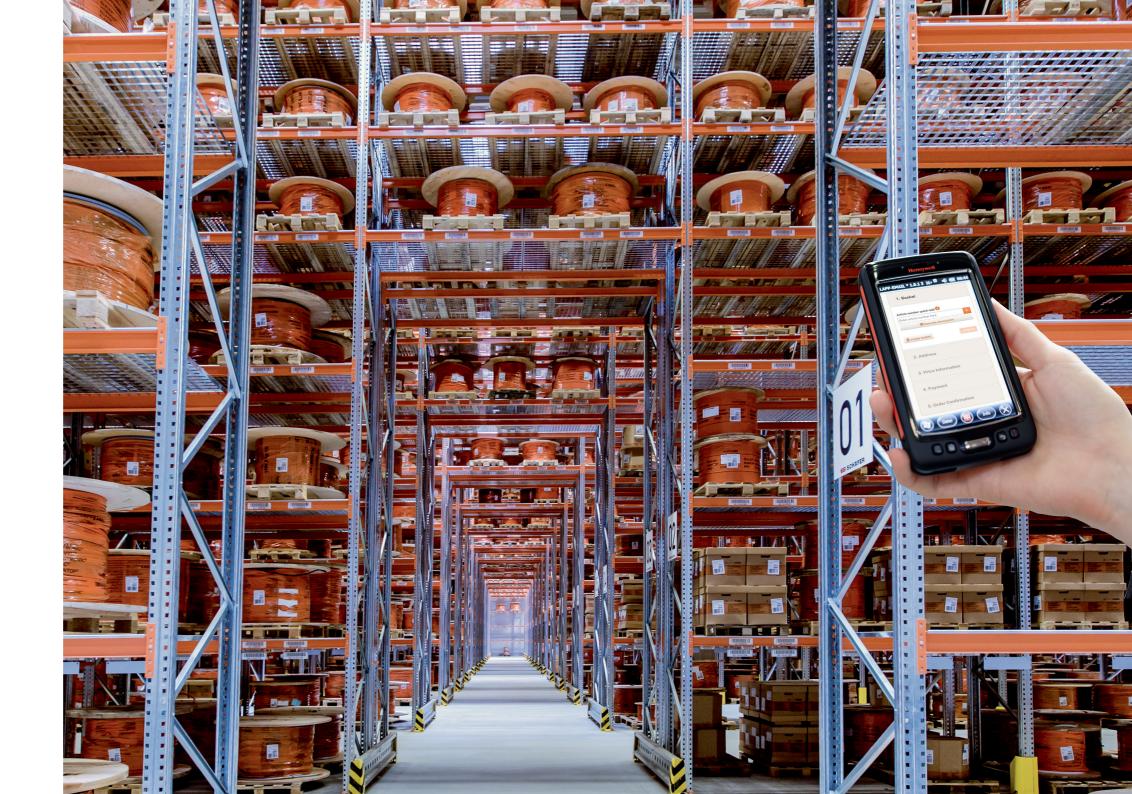

1. Scan barcode

The new update to our hand scanner, also known as Scan2LAPP mobile, enables you to easily and conveniently scan barcodes using your smartphone.

- Supported by Android (version 6 or higher) and iOS (version 11 or higher)
- Transparency and flexibility in availability and quantities simplify order processing
- Barcodes for your warehouse system can be customised and supplied either as a magnet

• Access the shopping cart in the LAPP e-shop and connect the scanner to the computer

- 3. Show result
- 4. Change amount

Follow LAPP on

You can find our terms of trade at www.lappkabel.de/agb

**U.I. Lapp GmbH** Schulze-Delitzsch-Straße 25 70565 Stuttgart · Germany Phone: +49 (0) 711 7838-01 Fax: +49 (0) 711 7838-2640 www.lappkabel.de · info@lappkabel.de