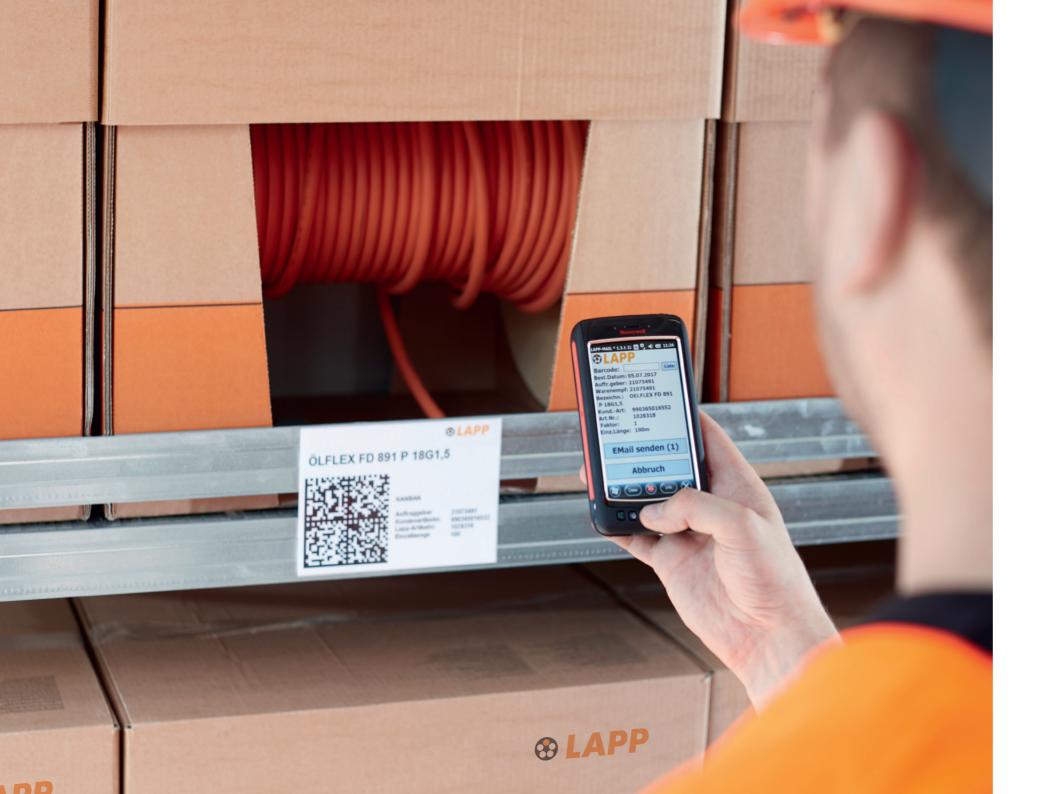

## SCAN2LAPP MOBILE

The new update to our hand scanner, also known as Scan2LAPP mobile, enables you to easily and conveniently scan barcodes using your smartphone.

### The benefits of using Scan2LAPP mobile:

- Compatible with smartphone and tablet
- Supported by Android (version 6 or higher) and iOS (version 11 or higher)
- Transparency and flexibility in availability and quantities simplify order processing
- Barcodes for your warehouse system can be customised and supplied either as a magnet or sticker

#### Scan2LAPP mobile is so easy to use:

- Access the shopping cart in the LAPP e-shop and connect the scanner to the computer (PC or laptop)
- Scan the barcode of the product you would like to reorder with your smartphone
- Change the order data in the LAPP e-shop as required
- Confirm order. Done!

1. Scan barcode

The new update to our hand scanner, also known as Scan2LAPP mobile, enables you to easily and conveniently scan barcodes using your smartphone.

- Supported by Android (version 6 or higher) and iOS (version 11 or higher)
- Transparency and flexibility in availability and quantities simplify order processing
- Barcodes for your warehouse system can be customised and supplied either as a magnet

• Access the shopping cart in the LAPP e-shop and connect the scanner to the computer

- 3. Show result
- 4. Change amount

Follow LAPP on

You can find our terms of trade at www.lappkabel.de/agb

**U.I. Lapp GmbH** Schulze-Delitzsch-Straße 25 70565 Stuttgart · Germany Phone: +49 (0) 711 7838-01 Fax: +49 (0) 711 7838-2640 www.lappkabel.de · info@lappkabel.de