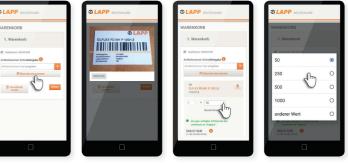

#### Scan2LAPP mobile is so easy to use:

- Access the shopping cart in the LAPP e-shop and connect the scanner to the computer (PC or laptop)
- Scan the barcode of the product you would like to reorder with your smartphone
- Change the order data in the LAPP e-shop as required
- Confirm order. Done!

1. Scan barcode

The new update to our hand scanner, also known as Scan2LAPP mobile, enables you to easily and conveniently scan barcodes using your smartphone.

- Supported by Android (version 6 or higher) and iOS (version 11 or higher)
- Transparency and flexibility in availability and quantities simplify order processing
- Barcodes for your warehouse system can be customised and supplied either as a magnet

• Access the shopping cart in the LAPP e-shop and connect the scanner to the computer

- 3. Show result
- 4. Change amount

Follow LAPP on

You can find our terms of trade at www.lappkabel.de/agb

**U.I. Lapp GmbH** Schulze-Delitzsch-Straße 25 70565 Stuttgart · Germany Phone: +49 (0) 711 7838-01 Fax: +49 (0) 711 7838-2640 www.lappkabel.de · info@lappkabel.de